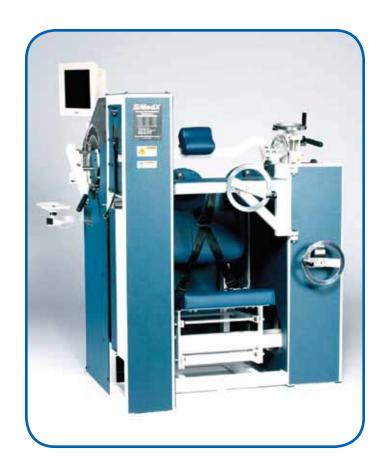

## **Cervical Extension**

The MedX Cervical Extension Machine is highly reliable and specific for the measurement of isometric cervical extension strength testing and dynamic variable resistance training. It is an effective, proven solution to benefit:

## **Proven Results!**

The MedX Cervical Extension Machine is unique because the patented restraints secure the shoulders and torso to achieve optimal isolation of neck flexion and extension movement. Range of motion is measured carefully within a pain-free arc and strength exercise is performed by pushing the head backward against the resistance of the machine. It compares patients to norms for their gender, age and weight and tracks a patient's progress with each visit. As the patient progresses, the range of motion is improved and the resistance is increased.